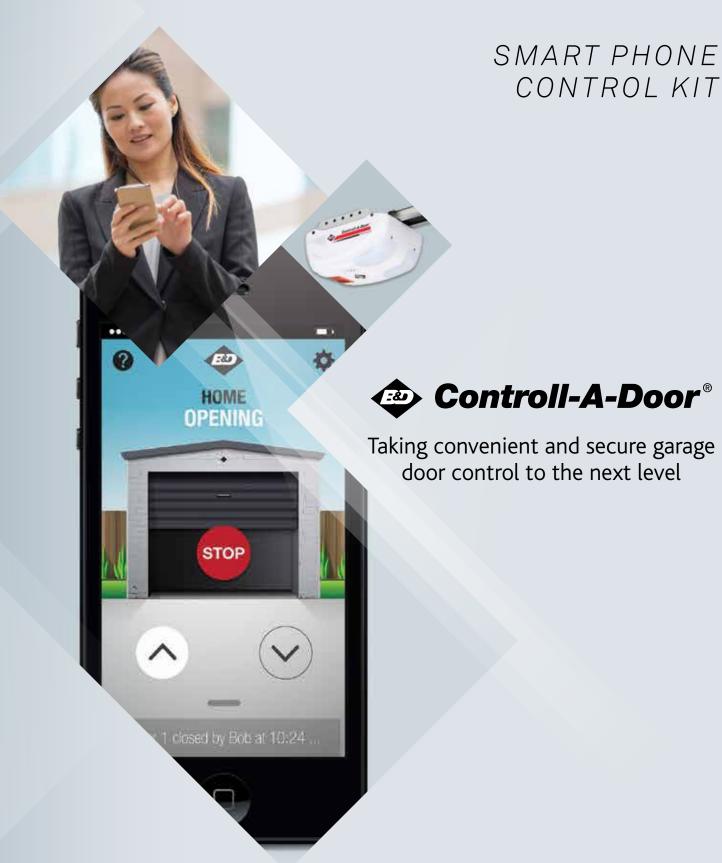

# **Smart Phone Control Kit**

The Controll-A-Door® App turns your phone into an additional remote control, able to easily monitor and control your garage door from anywhere in the house, at work, or anywhere in the world!\*

It's the perfect solution for those of us who carry our smart phone with us all the time.

Scan this QR code to view the video

If you've ever left home and asked yourself, "Did I forget to close the garage door?" — problem solved!

### Peace of Mind

The built in Activity log displays usage history so you can see who has operated your garage door and when.