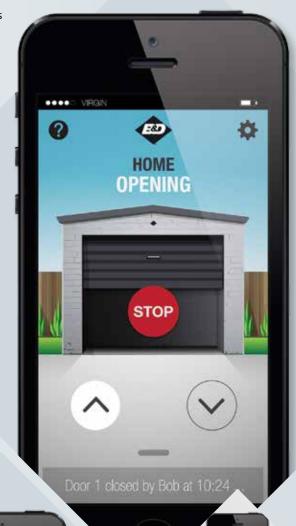

# **Smart Phone Control Kit**

The Controll-A-Door® App turns your phone into an additional remote control, able to easily monitor and control your garage door from anywhere in the house, at work, or anywhere in the world!\*

### Peace of Mind

The built in Activity log displays usage history so you can see who has operated your garage door and when.