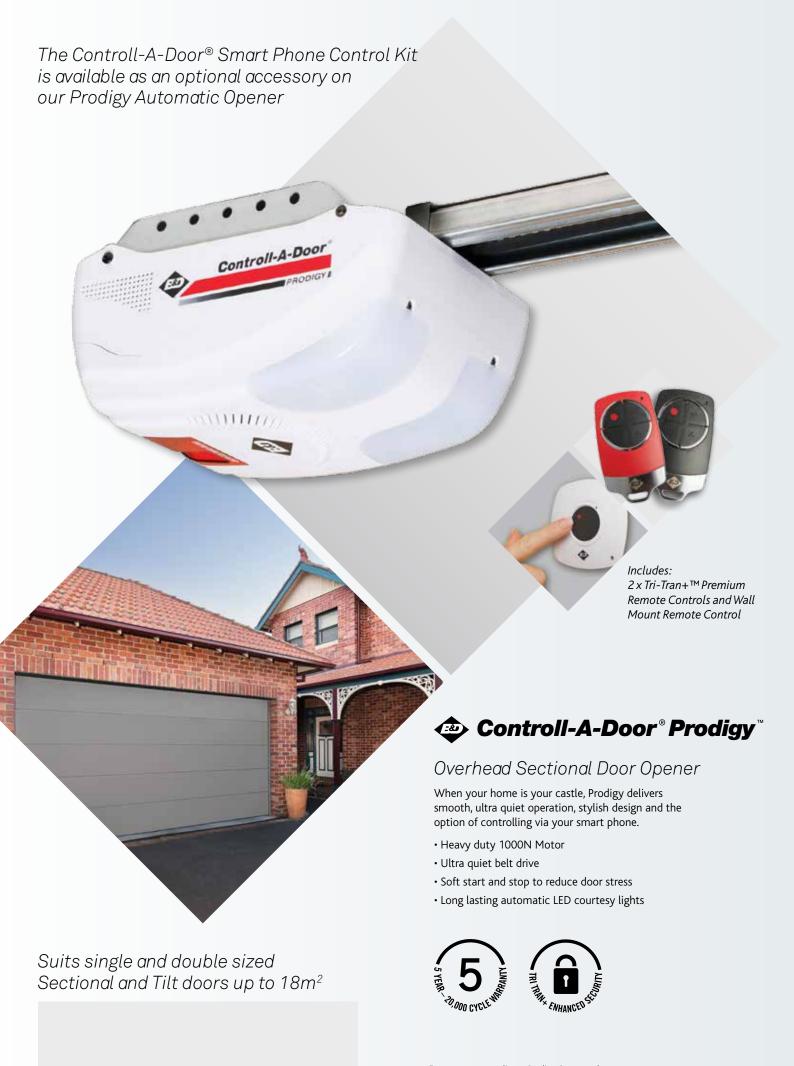

# What's Included in the kit

Touchscreen Basestation and accessories
Access Code for downloading the
Controll-A-Door App

## Touchscreen Basestation

In addition to the App, the kit includes a touchscreen basestation and transceiver that connects wirelessly to your home's Wi-Fi router.