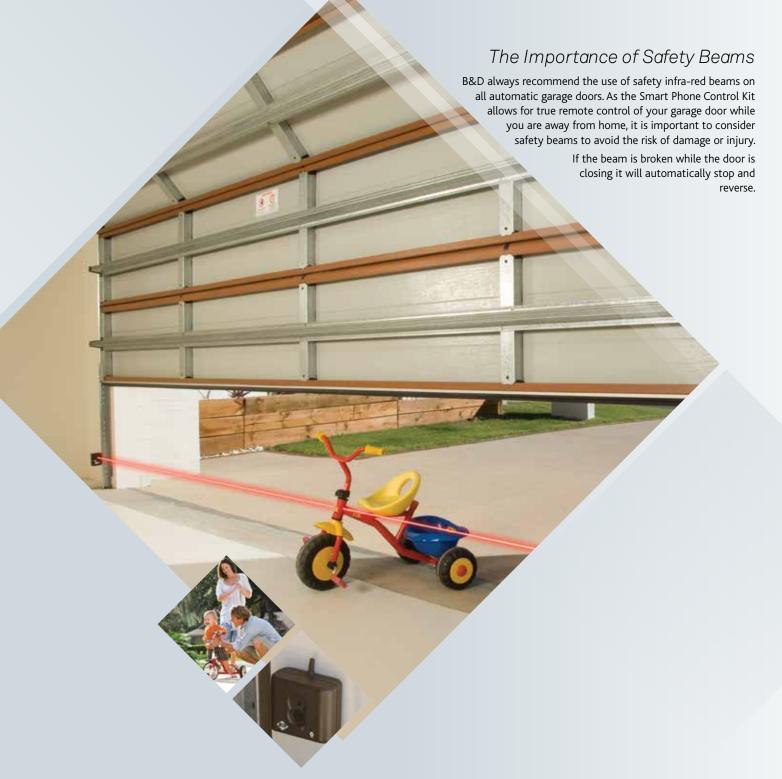

# System Requirements

Home Wi-Fi Router

Installation to be carried out by a B&D approved dealer or installer

B&D strongly recommend the use of Safety Beams with the Smart Phone Control Kit. See over for details on our Safety Beams.